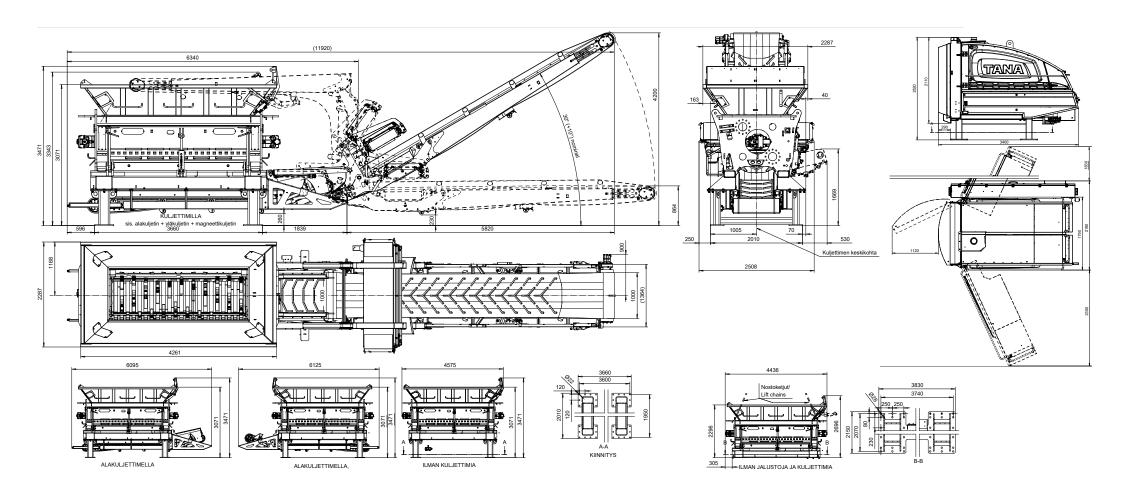

## **Technical dimensions**

| General information                 |                                                                                                |
|-------------------------------------|------------------------------------------------------------------------------------------------|
| Operating weight, kg *              | 24500                                                                                          |
| Total length in transportation, mm* | ** 6340                                                                                        |
| Total length in operation, mm       | 11900                                                                                          |
| Total width, mm                     | 2420                                                                                           |
| Total heigth in transportation, mm  | 3340                                                                                           |
| Rotor shaft type                    | single shaft                                                                                   |
| Conveyor belt speed (max. m/s)      | 3                                                                                              |
| Conveyor width, mm                  | 1000                                                                                           |
| Discharge & transfer conveyor leng  | gth, mm***                                                                                     |
| Conveyor height on operation, mm    | ** -                                                                                           |
| Integrated scale                    | x                                                                                              |
| Remote control                      | option                                                                                         |
| Electric motor and power            | •                                                                                              |
| Motor & efficiency                  | VEM, IE4 Doosan D34                                                                            |
| Power rating (SAE J1995)            | 2 x 160 kW**** / 2 x 175 kW****                                                                |
| Electrical connection/earthing      | TN-C                                                                                           |
| Main fuse size                      | 630 A                                                                                          |
| Rotor drive gears, pcs              | 2                                                                                              |
| Nominal rotor torque, kNm           | 310                                                                                            |
| Infeed hopper                       |                                                                                                |
| Loading height, mm                  | 2860                                                                                           |
| Volume, m <sup>3</sup>              | 5                                                                                              |
| Shredding tools                     |                                                                                                |
| Rotor shredding length, mm          | 3000                                                                                           |
| Rotor speed max, rpm                | 37                                                                                             |
| Rotor diameter, mm                  | 920                                                                                            |
| Rotor knives, pcs                   | 33 / 44 (option)                                                                               |
| Counter knives, pcs                 | 23                                                                                             |
| Rotor knife type                    | Bolt-on, reversible knife                                                                      |
| Rotor knife size, mm                | 115 x 70                                                                                       |
| Examples of optional equipment      | :                                                                                              |
| Overband magnet                     | х                                                                                              |
| Conveyor side covers                | x                                                                                              |
| Rotor screen sizes (mm)             | 50, 76, 3D 76, 90, 100, 109, 3D 109, 120, 130, 167, 220, 275 mm, special tyre shredding screen |

## Technical specification D133847/14.3.2025

Weights and measurements are given within normal tolerances limits. The manufacturer reserves the right for any changes.

- \* Operating weight includes the basic machine (fuel tank full)
- \*\* When at 30° nominal working angle
- \*\*\* Underband, overband or both conveyors sold as an option