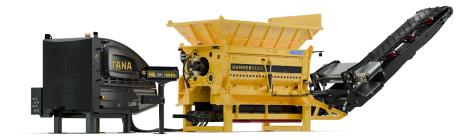

## TANA HAMMERHEAD E SHREDDER

## High-capacity electric shredding with maximum uptime

- Maximum output with minimal environmental impact
- Built for high-volume performance
- Cuts noise emissions by 6 decibels when compared to standard diesel shredders
- TanaConnect® gathers and analyses real-time data from your TANA machine, providing clear insights into your profits, expenses, and opportunities to further improve operational efficiency