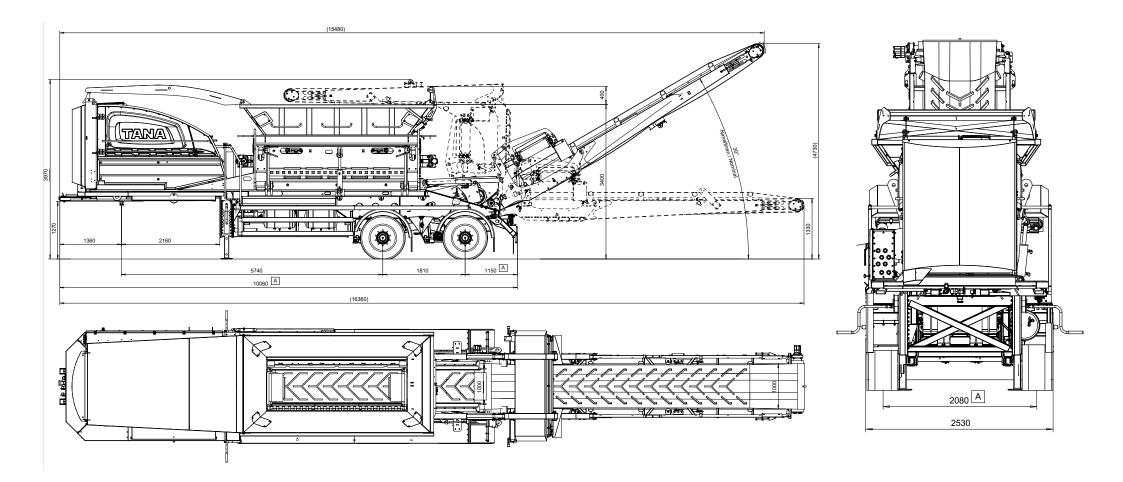

## **Technical dimensions**

| General information                |                                                                                                |
|------------------------------------|------------------------------------------------------------------------------------------------|
| Operating weight, kg *             | 27400                                                                                          |
| Total length in transportation, mm | 10060                                                                                          |
| Total length in operation, mm      | 15480                                                                                          |
| Total width, mm                    | 2530                                                                                           |
| Total heigth in transportation, mm |                                                                                                |
| Rotor shaft type                   | single shaft                                                                                   |
| Conveyor belt speed (max. m/s)     | 3                                                                                              |
| Conveyor width, mm                 | 1000                                                                                           |
| Discharge & transfer conveyor len  |                                                                                                |
| Conveyor height on operation, mr   |                                                                                                |
| Integrated scale                   |                                                                                                |
| Remote control                     | X                                                                                              |
|                                    | option                                                                                         |
| Electric motor and powe            |                                                                                                |
| Motor & efficiency                 | VEM, IE4 Doosan D34                                                                            |
| Power rating (SAE J1995)           | 2 x 160 kW*** / 2 x 175 kW****                                                                 |
| Electrical connection/earthing     | TN-C                                                                                           |
| Main fuse size                     | 630 A                                                                                          |
| Rotor drive gears, pcs             | 2                                                                                              |
| Nominal rotor torque, kNm          | 310                                                                                            |
| Infeed hopper                      |                                                                                                |
| Loading height, mm                 | 3400                                                                                           |
| Volume, m <sup>3</sup>             | 5                                                                                              |
| Shredding tools                    |                                                                                                |
| Rotor shredding length, mm         | 3000                                                                                           |
| Rotor speed max, rpm               | 37                                                                                             |
| Rotor diameter, mm                 | 920                                                                                            |
| Rotor knives, pcs                  | 33 / 44 (option)                                                                               |
| Counter knives, pcs                | 23                                                                                             |
| Rotor knife type                   | Bolt-on, reversible knife                                                                      |
| Rotor knife size, mm               | 115 × 70                                                                                       |
| Examples of optional equipmen      | t:                                                                                             |
| Overband magnet                    | x                                                                                              |
| Conveyor side covers               | x                                                                                              |
| Rotor screen sizes (mm)            | 50, 76, 3D 76, 90, 100, 109, 3D 109, 120, 130, 167, 220, 275 mm, special tyre shredding screen |