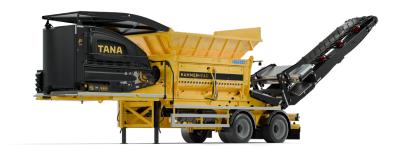

## TANA HAMMERHEAD EM SHREDDER

## **Electric mobility for high-volume, lower-density waste**

- Superior efficiency and throughput
- Built on a robust trailer frame for mobility
- Reliable off-grid performance

TanaConnect<sup>®</sup> gathers and analyses real-time data from your TANA machine, providing clear insights into your profits, expenses, and opportunities to further improve operational efficiency